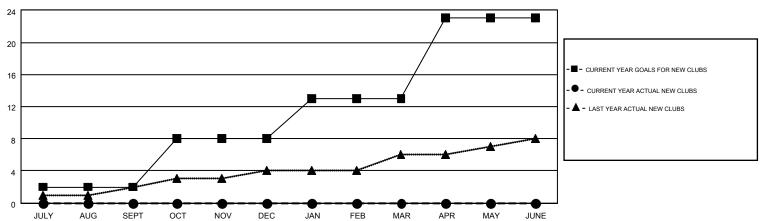

## GOALS AND ACTUAL NEW CLUBS CUMULATIVE

## MONTHLY MEMBERSHIP PROGRESS REPORT

Multiple District 105

Results as of: 9/30/2014

LOCATION: ENGLAND

GMT: ELISABETH HADERER

GMT CA 4

|               |                  | Clubs             |                  |                  | Members               |                    |                                        |                    |                  |
|---------------|------------------|-------------------|------------------|------------------|-----------------------|--------------------|----------------------------------------|--------------------|------------------|
|               | RESU             | LTS FOR 2014-2015 |                  |                  | RESULTS FOR 2014-2015 |                    |                                        |                    |                  |
| QUARTER       | NEW CLUB<br>GOAL | NEW CLUBS         | DROPPED<br>CLUBS | NET<br>GAIN/LOSS | QUARTER               | NEW MEMBER<br>GOAL | CHARTER AND<br>NEW<br>MEMBERS<br>ADDED | DROPPED<br>MEMBERS | NET<br>GAIN/LOSS |
| JULY/AUG/SEPT | 2                | 0                 | 4                | -4               | JULY/AUG/SEPT         | 70                 | 325                                    | 361                | -36              |
| OCT/NOV/DEC   | 6                | 0                 | 0                | 0                | OCT/NOV/DEC           | 139                | 0                                      | 0                  | 0                |
| JAN/FEB/MAR   | 5                | 0                 | 0                | 0                | JAN/FEB/MAR           | 240                | 0                                      | 0                  | 0                |
| APR/MAY/JUNE  | 10               | 0                 | 0                | 0                | APR/MAY/JUNE          | 266                | 0                                      | 0                  | 0                |