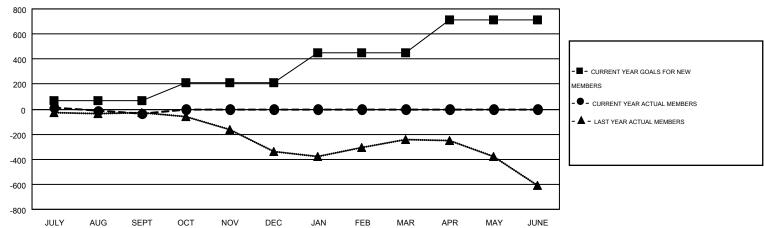

## GOALS AND ACTUAL MEMBERS CUMULATIVE

| DROPPED CLUBS: 4  DROPPED MEMBERS |                | 198 CLUBS OF 813 ADDED 1 OR MORE<br>NEW MEMBERS | GENDER DISTRIBUT  MALE  FEMALE        | TION<br>12,017 (75.81%)<br>3,834 (24.19%) |              |
|-----------------------------------|----------------|-------------------------------------------------|---------------------------------------|-------------------------------------------|--------------|
| DECEASED  CLUB CANCELLED  OTHER   | 35<br>0<br>326 | CLICK HERE FOR HEALTH ASSESSMENT DATA           | FAMILY UNIT MEMBERS HEAD OF HOUSEHOLD |                                           | 1,659<br>815 |
| TOTAL                             | 361            |                                                 | NON-HEAD OF HOUSEHOLD                 |                                           | 844          |

## MONTHLY MEMBERSHIP PROGRESS REPORT

Multiple District 105

Results as of: 9/30/2014

LOCATION: ENGLAND

GMT: ELISABETH HADERER

GMT CA 4

|               |                  | Clubs             |                  |                  | Members               |                    |                                        |                    |                  |
|---------------|------------------|-------------------|------------------|------------------|-----------------------|--------------------|----------------------------------------|--------------------|------------------|
|               | RESU             | LTS FOR 2014-2015 |                  |                  | RESULTS FOR 2014-2015 |                    |                                        |                    |                  |
| QUARTER       | NEW CLUB<br>GOAL | NEW CLUBS         | DROPPED<br>CLUBS | NET<br>GAIN/LOSS | QUARTER               | NEW MEMBER<br>GOAL | CHARTER AND<br>NEW<br>MEMBERS<br>ADDED | DROPPED<br>MEMBERS | NET<br>GAIN/LOSS |
| JULY/AUG/SEPT | 2                | 0                 | 4                | -4               | JULY/AUG/SEPT         | 70                 | 325                                    | 361                | -36              |
| OCT/NOV/DEC   | 6                | 0                 | 0                | 0                | OCT/NOV/DEC           | 139                | 0                                      | 0                  | 0                |
| JAN/FEB/MAR   | 5                | 0                 | 0                | 0                | JAN/FEB/MAR           | 240                | 0                                      | 0                  | 0                |
| APR/MAY/JUNE  | 10               | 0                 | 0                | 0                | APR/MAY/JUNE          | 266                | 0                                      | 0                  | 0                |